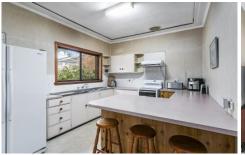

- Potential duplex site (subject to council approval)
- 14.33 metre frontage
- An abundance of scope to renovate and extend the existing home
- Huge tandem garage; ideal for tradies or boat owners
- Large level yard with plenty of room for a pool
- Very handy to Gymea Tradies and Gymea Bowling clubs