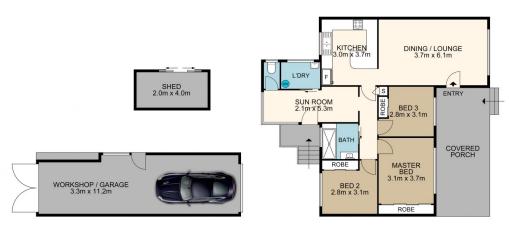

## 740 Kingsway Gymea NSW

Leave the car at home and enjoy the leisurely stroll to Gymea village, which features some of the best cafes and restaurants in the Shire. Set on a level block of approximately 607 square metres and zoned R3, this 3 bedroom house offers a fantastic opportunity to add significant value and take advantage of the super convenient location, just 400 metres from the train station.

- Potential duplex site (subject to council approval)
- 14.33 metre frontage
- An abundance of scope to renovate and extend the existing home
- Huge tandem garage; ideal for tradies or boat owners
- Large level yard with plenty of room for a pool
- Very handy to Gymea Tradies and Gymea Bowling clubs