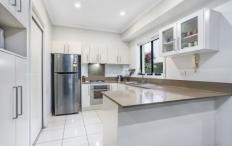

- Kitchen with ample storage, stainless steel appliances & gas cooking
- Large living area that expands onto garden courtyard
- Master bedroom with private balcony & ensuite
- All three bedrooms with built in wardrobes
- Main bathroom with combined bath & shower
- Internal access from double garage with workshop
- Ducted air conditioning throughout
- Located 300m from Miranda Train Station, 300m from