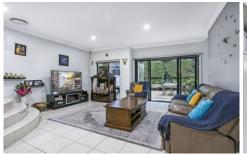

- Kitchen with ample storage, stainless steel appliances & gas cooking
- Large living area that expands onto garden courtyard
- Master bedroom with private balcony & ensuite
- All three bedrooms with built in wardrobes
- Main bathroom with combined bath & shower
- Internal access from double garage with workshop
- Ducted air conditioning throughout
- Located 300m from Miranda Train Station, 300m from