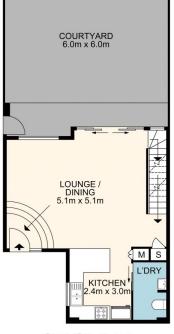

- Kitchen with ample storage, stainless steel appliances & gas cooking
- Large living area that expands onto garden courtyard
- Master bedroom with private balcony & ensuite
- All three bedrooms with built in wardrobes
- Main bathroom with combined bath & shower
- Internal access from double garage with workshop
- Ducted air conditioning throughout
- Located 300m from Miranda Train Station, 300m from

GROUND FLOOR

FIRST FLOOR

9/8-12 Taylor Close, Miranda

All measurement are approximate. For illustrative purposes only. INT AREA 100M<sup>2</sup>

THE PROPERTY CO.

GROUP