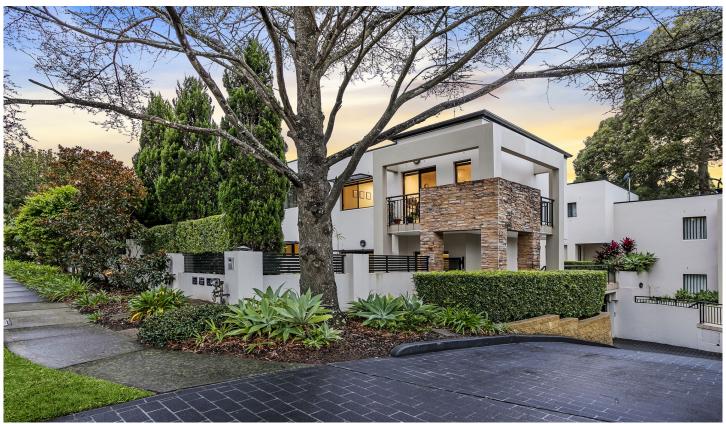

## 9/8-12 Taylor Close Miranda NSW

Situated in a central and quiet cul-de-sac location, this three-bedroom double brick townhouse offers a bright large open plan living area, sun-drenched private paved courtyard and three well sized bedrooms. Located 300m from all Westfield Miranda has to offer; including shops, an array of restaurants plus cafes, schools, medical centres and public transport.

- Kitchen with ample storage, stainless steel appliances & gas cooking
- Large living area that expands onto garden courtyard
- Master bedroom with private balcony & ensuite
- All three bedrooms with built in wardrobes
- Main bathroom with combined bath & shower
- Internal access from double garage with workshop
- Ducted air conditioning throughout
- Located 300m from Miranda Train Station, 300m from