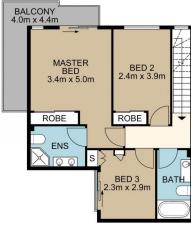

- Kitchen with ample storage, stainless steel appliances & gas cooking
- Large living area that expands onto garden courtyard
- Master bedroom with private balcony & ensuite
- All three bedrooms with built in wardrobes
- Main bathroom with combined bath & shower
- Internal access from double garage with workshop
- Ducted air conditioning throughout
- Located 300m from Miranda Train Station, 300m from

GROUND FLOOR

FIRST FLOOR

9/8-12 Taylor Close, Miranda

All measurement are approximate. For illustrative purposes only. INT AREA 100M<sup>2</sup>

THE PROPERTY CO.

GROUP