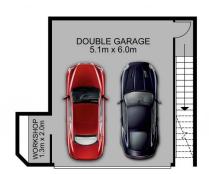

- Kitchen with ample storage, stainless steel appliances & gas cooking
- Large living area that expands onto garden courtyard
- Master bedroom with private balcony & ensuite
- All three bedrooms with built in wardrobes
- Main bathroom with combined bath & shower
- Internal access from double garage with workshop
- Ducted air conditioning throughout
- Located 300m from Miranda Train Station, 300m from

GROUND FLOOR

FIRST FLOOR

9/8-12 Taylor Close, Miranda

All measurement are approximate. For illustrative purposes only. INT AREA 100M<sup>2</sup>

THE PROPERTY CO.

GROUP