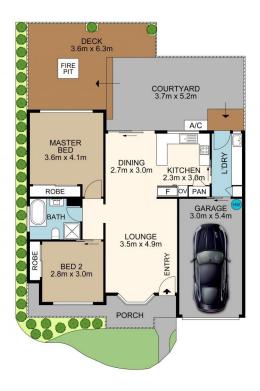

## 6/258 Port Hacking Road Miranda NSW

Nestled within a boutique complex of only eight, this two bedroom villa promises a private retreat, ideal for those seeking to embrace a downsized lifestyle or enjoy effortless living in the heart of Miranda.

Impeccably presented, the residence welcomes with airy, neutral-toned interiors and floating floors, creating an inviting ambiance throughout. The open-plan layout seamlessly connects the living and dining areas, complemented by a contemporary kitchen boasting stainless steel appliances. Step outside to discover a spacious courtyard, perfect for entertaining, complete with a charming deck and fire pit zone.

Offering two bedrooms, each with built-in robes and featuring ceiling fans for added comfort. A generously sized bathroom offers both a separate bath and shower, while an

2 📭 1 🖺 1 😭

Price : For Sale Land Size : 133 sqm

View: https://www.thepropertyco.com.au/7996360

Christopher Igoe 02 8320 6666

Emily Cooper 02 8320 6666

6/258 Port Hacking Road, Miranda

All measurement are approximate. For illustrative purposes only. INT AREA 133M<sup>2</sup>