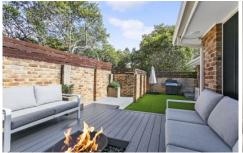

Impeccably presented, the residence welcomes with airy, neutral-toned interiors and floating floors, creating an inviting ambiance throughout. The open-plan layout seamlessly connects the living and dining areas, complemented by a contemporary kitchen boasting stainless steel appliances. Step outside to discover a spacious courtyard, perfect for entertaining, complete with a charming deck and fire pit zone.