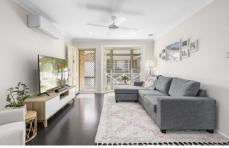

Impeccably presented, the residence welcomes with airy, neutral-toned interiors and floating floors, creating an inviting ambiance throughout. The open-plan layout seamlessly connects the living and dining areas, complemented by a contemporary kitchen boasting stainless steel appliances. Step outside to discover a spacious courtyard, perfect for entertaining, complete with a charming deck and fire pit zone.