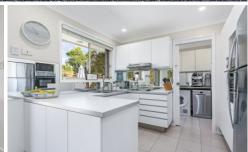

Impeccably presented, the residence welcomes with airy, neutral-toned interiors and floating floors, creating an inviting ambiance throughout. The open-plan layout seamlessly connects the living and dining areas, complemented by a contemporary kitchen boasting stainless steel appliances. Step outside to discover a spacious courtyard, perfect for entertaining, complete with a charming deck and fire pit zone.