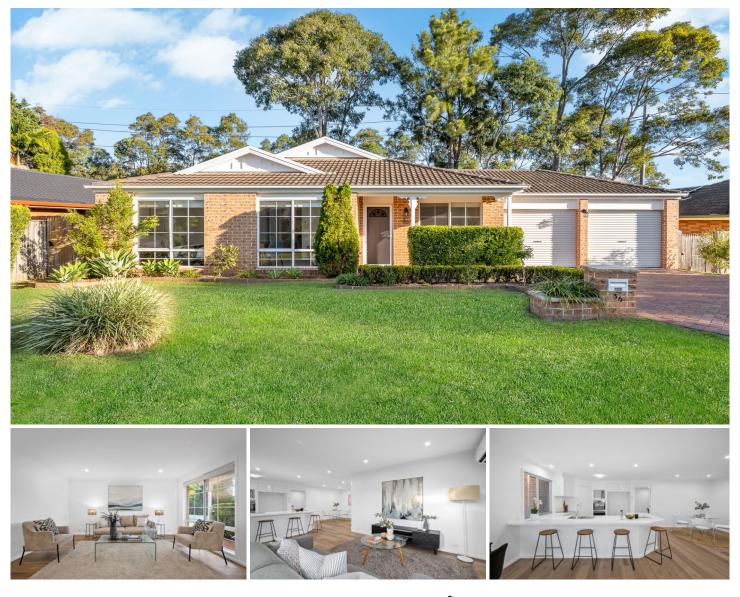

## 36 Mathers Place Menai NSW

Perfectly positioned at the end of a cul de sac, this recently renovated four bedroom home combines a wonderful low maintenance lifestyle and plenty of room for the growing family. Offering new oak floating flooring, carpets and paint, modern kitchen with stone benchtops, two living zones, dining and study spaces, main bedroom with ensuite and walk in robe, and a new split system air conditioner. Additional features include a large covered outdoor entertaining, double garage with drive thru, level grassed yard, shed and new lighting and fans. Mathers Place Reserve & Playground is only a 280m walk away and 1.3km to Menai Central Shopping Centre.