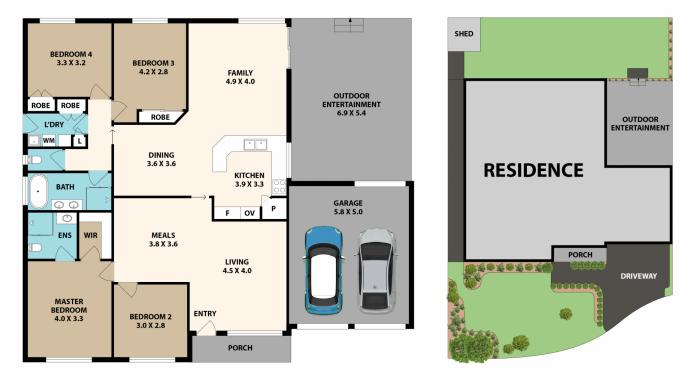

## 36 Mathers Pl, Menai

THE PROPERTY CO. GROUP

Floor plan produced by ENFORCEFX.COM - All measurents are approximate. Floor plan is not to scale. All information contained here is believed to be reliable, however we cannot guarantee the accuracy and interested persons should ely on their own enquires. TOTAL AREA 220 M<sup>2</sup>