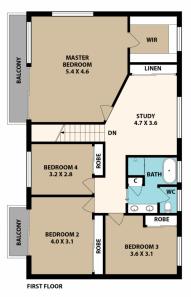

## 6 Towradgi Pl, Bangor

Floor plan produced by ENFORCEFX.COM - All measurents are approximate. Floor plan is not to scale. All information contained here is believed to be reliable, however we cannot guarantee the accuracy and interested persons should rely on their own enquires.

TOTAL AREA 250 M<sup>2</sup>

THE PROPERTY CO.

GROUP