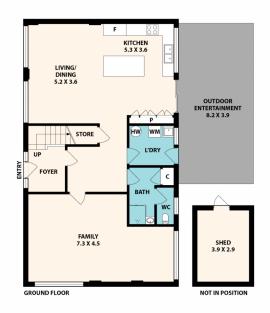

## 6 Towradgi Pl, Bangor

Floor plan produced by ENFORCEFX.COM - All measurents are approximate. Floor plan is not to scale. All information contained here is believed to be reliable, however we cannot guarantee the accuracy and interested persons should rely on their own enquires.

TOTAL AREA 250 M<sup>2</sup>

THE PROPERTY CO.

GROUP