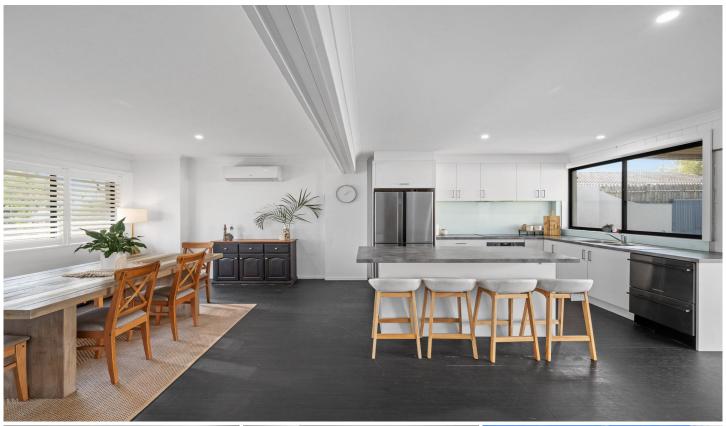

## 6 Towradgi Place Bangor NSW

Tucked away in a quiet cul-de-sac you will find this spacious family haven offering multiple living spaces, four generously sized bedrooms, modern kitchen and a vast outdoor alfresco seamlessly connecting to the level grassed yard. This home provides the perfect opportunity for both family living and entertaining. Located moments from local sports courts, shopping centres, medical centre and schools.

- Oversized master bedroom with air-con, walk-in wardrobe & balcony
- Large outdoor decked alfresco entertaining area with seamless flow to back yard
- Decked fire pit area, outdoor coal barbeque & storage shed
- Ample storage throughout with under-stair storage and multiple linen presses