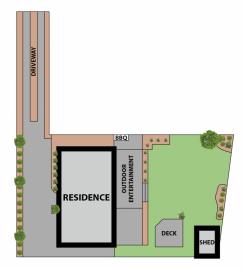

- Oversized master bedroom with air-con, walk-in wardrobe & balcony
- Large outdoor decked alfresco entertaining area with seamless flow to back yard
- Decked fire pit area, outdoor coal barbeque & storage shed
- Ample storage throughout with under-stair storage and multiple linen presses