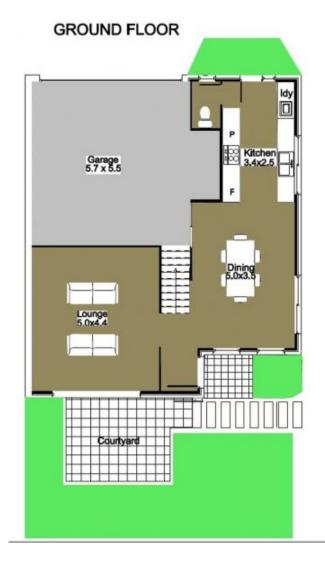

## THE PROPERTY CO.

GROUP

2/26 Marshall Road Kirrawee NSW

The epitome of modern living, with luxurious living spaces and an abundance of natural light, this tastefully crafted and well-designed townhouse is built with easy care living in mind and showcases quality inclusions and finishes. The entry level of the home features galley style kitchen with 40mm stone bench tops, Bosch appliances and De Longi dishwasher, separate lounge and dining with perfect flow to patio and grassed yard, ideal for entertaining friends and family. Upstairs offers four generous bedrooms with built in robes, master suite with walk in robe, ensuite and balcony, plus luxurious main bathroom with quality finishes. Adding to the convenience is remote control double lock up garage with internal access, third toilet downstairs and located approximately 100m to the bus stop and 2km to Kirrawee shops, cafes and train station.