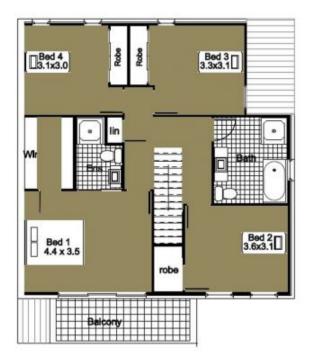

## THE PROPERTY CO.

GROUP

2/26 Marshall Road Kirrawee NSW

The epitome of modern living, with luxurious living spaces and an abundance of natural light, this tastefully crafted and well-designed townhouse is built with easy care living in mind and showcases quality inclusions and finishes. The entry level of the home features galley style kitchen with 40mm stone bench tops, Bosch appliances and De Longi dishwasher, separate lounge and dining with perfect flow to patio and grassed yard, ideal for entertaining friends and family. Upstairs offers four generous bedrooms with built in robes, master suite with walk in robe, ensuite and balcony, plus luxurious main bathroom with quality finishes. Adding to the convenience is remote control double lock up garage with internal access, third toilet downstairs and located approximately 100m to the bus stop and 2km to Kirrawee shops, cafes and train station.

## FIRST FLOOR

**TOWNHOUSE 2**