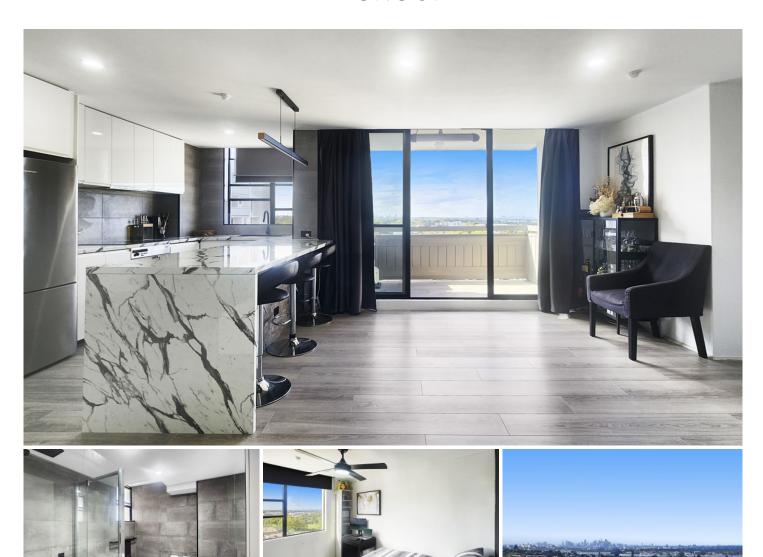

## 42F/5-29 Wandella Road Miranda NSW

Perfectly located and only moments from Miranda Westfields, great Schools, Parks and local amenities with city views, this modern unit features:

- -2 generous size bedrooms with built ins
- -Open plan living & dining area
- -Ultra modern Kitchen with dishwasher
- -2 Bathrooms with quality finishes
- -Air conditioning
- -Balcony with great views
- -Car space
- -Close Proximity to Westfield Shopping Centre, playing fields & train station