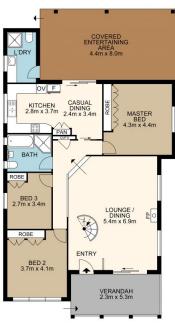

- Covered decked entertaining area with separate outdoor toilet & shower for easy access
- Well equipped barbecue area and low maintenance backyard
- Large family living area with fireplace and timber flooring
- Kitchen equipped with gas cooktop, dishwasher, oven & ample storage
- Three generously scaled bedrooms with built in wardrobes plus separate open loft/ retreat/ study
- Quiet convenient location with off street parking & single lock up garage

3 📭 2 🖺 2 😭

**Price**: Forthcoming Auction

Land Size: 435.8 sqm

View: https://www.thepropertyco.com.au/7961283

Christopher Igoe 02 8320 6666

Emily Cooper 02 8320 6666

LOFT / STUDY 3.8m x 4.2m

**GROUND FLOOR** 