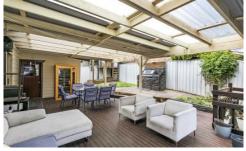

- Covered decked entertaining area with separate outdoor toilet & shower for easy access
- Well equipped barbecue area and low maintenance backyard
- Large family living area with fireplace and timber flooring
- Kitchen equipped with gas cooktop, dishwasher, oven & ample storage
- Three generously scaled bedrooms with built in wardrobes plus separate open loft/ retreat/ study
- Quiet convenient location with off street parking & single lock up garage