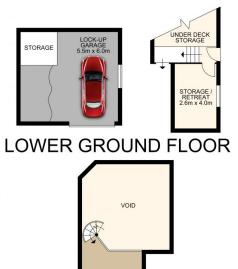

3 📭 2 🖺 2 😭

**Price**: Forthcoming Auction

Land Size: 435.8 sqm

View: https://www.thepropertyco.com.au/7961283

Christopher Igoe 02 8320 6666

Emily Cooper 02 8320 6666

LOFT / STUDY 3.8m x 4.2m

**GROUND FLOOR** 