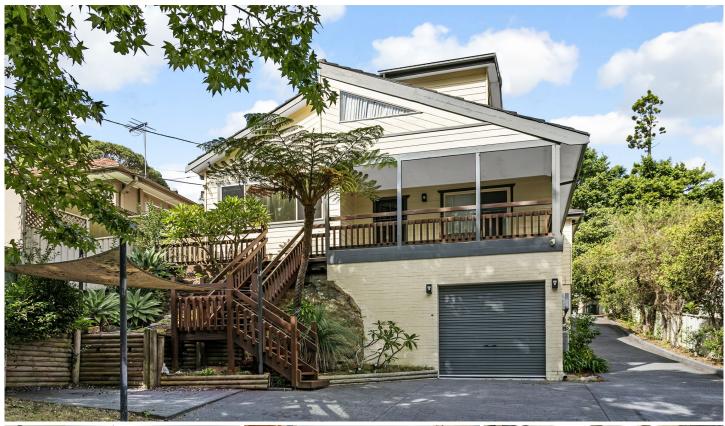

## 88 Edward Street Sylvania NSW

Set back from the street, this three-bedroom family entertainer is privately positioned and nestled amongst leafy surrounds. Featuring high ceilings and timber flooring, this home is conveniently located within easy access to local schools, sports fields, cafes and shopping centres.

- Covered decked entertaining area with separate outdoor toilet & shower for easy access
- Well equipped barbecue area and low maintenance backyard
- Large family living area with fireplace and timber flooring
- Kitchen equipped with gas cooktop, dishwasher, oven & ample storage
- Three generously scaled bedrooms with built in wardrobes plus separate open loft/ retreat/ study
- Quiet convenient location with off street parking & single lock up garage

3 📭 2 🖺 2 😭

**Price**: Forthcoming Auction

Land Size: 435.8 sqm

View: https://www.thepropertyco.com.au/7961283

Christopher Igoe 02 8320 6666

Emily Cooper 02 8320 6666

LOFT / STUDY 3.8m x 4.2m

**GROUND FLOOR** 