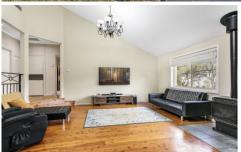

- Covered decked entertaining area with separate outdoor toilet & shower for easy access
- Well equipped barbecue area and low maintenance backyard
- Large family living area with fireplace and timber flooring
- Kitchen equipped with gas cooktop, dishwasher, oven & ample storage
- Three generously scaled bedrooms with built in wardrobes plus separate open loft/ retreat/ study
- Quiet convenient location with off street parking & single lock up garage