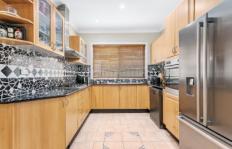

- Covered decked entertaining area with separate outdoor toilet & shower for easy access
- Well equipped barbecue area and low maintenance backyard
- Large family living area with fireplace and timber flooring
- Kitchen equipped with gas cooktop, dishwasher, oven & ample storage
- Three generously scaled bedrooms with built in wardrobes plus separate open loft/ retreat/ study
- Quiet convenient location with off street parking & single lock up garage