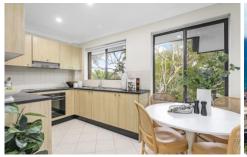

## 9/72-74 Parramatta Street Cronulla NSW

Top Floor Apartment with Shelly Park / Ocean Outlook

Located on the top floor of a well-maintained building is this generous two-bedroom apartment offering an ideal coastal lifestyle and Shelly Park & Ocean outlook. Presenting a large living area, updated kitchen, two private balconies and conveniently located only moments from Shelly Park, Gunnamatta Bay, Cronulla mall and train station.

- Covered balcony with views that overlook Shelly Park & the ocean
- Updated kitchen with Smeg oven & electric cooktop
- Main bedroom with built in wardrobe
- Second bedroom with private balcony
- Large internal laundry with storage
- Secure building with security intercom
- Single lock-up garage with mezzanine storage