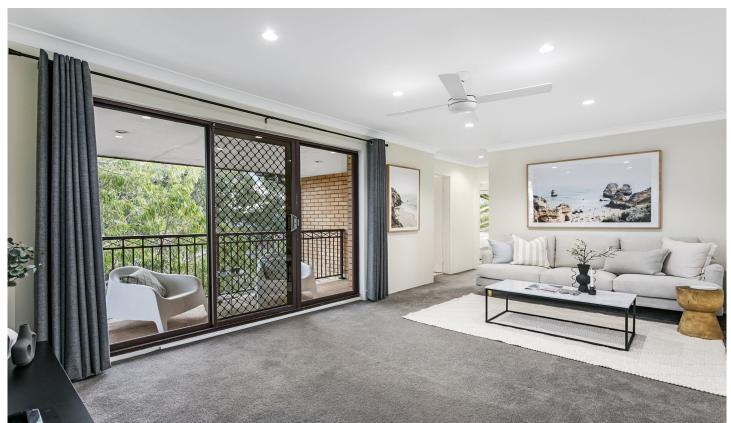

## 9/72-74 Parramatta Street Cronulla NSW

Top Floor Apartment with Shelly Park / Ocean Outlook

Located on the top floor of a well-maintained building is this generous two-bedroom apartment offering an ideal coastal lifestyle and Shelly Park & Ocean outlook. Presenting a large living area, updated kitchen, two private balconies and conveniently located only moments from Shelly Park, Gunnamatta Bay, Cronulla mall and train station.

- Covered balcony with views that overlook Shelly Park & the ocean
- Updated kitchen with Smeg oven & electric cooktop
- Main bedroom with built in wardrobe
- Second bedroom with private balcony
- Large internal laundry with storage
- Secure building with security intercom
- Single lock-up garage with mezzanine storage