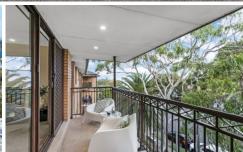

## 9/72-74 Parramatta Street Cronulla NSW

Top Floor Apartment with Shelly Park / Ocean Outlook

Located on the top floor of a well-maintained building is this generous two-bedroom apartment offering an ideal coastal lifestyle and Shelly Park & Ocean outlook. Presenting a large living area, updated kitchen, two private balconies and conveniently located only moments from Shelly Park, Gunnamatta Bay, Cronulla mall and train station.

- Covered balcony with views that overlook Shelly Park & the ocean
- Updated kitchen with Smeg oven & electric cooktop
- Main bedroom with built in wardrobe
- Second bedroom with private balcony
- Large internal laundry with storage
- Secure building with security intercom
- Single lock-up garage with mezzanine storage