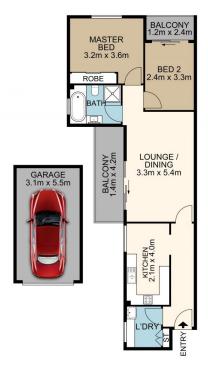

## 9/72-74 Parramatta Street Cronulla NSW

Top Floor Apartment with Shelly Park / Ocean Outlook

Located on the top floor of a well-maintained building is this generous two-bedroom apartment offering an ideal coastal lifestyle and Shelly Park & Ocean outlook. Presenting a large living area, updated kitchen, two private balconies and conveniently located only moments from Shelly Park, Gunnamatta Bay, Cronulla mall and train station.

- Covered balcony with views that overlook Shelly Park & the ocean
- Updated kitchen with Smeg oven & electric cooktop
- Main bedroom with built in wardrobe
- Second bedroom with private balcony
- Large internal laundry with storage
- Secure building with security intercom
- Single lock-up garage with mezzanine storage

## 2 📭 1 🔓 1 😭

**Price** : \$ 1,010,500 **Land Size** : 90 sqm

View: https://www.thepropertyco.com.au/7961263

Emily Cooper 02 8320 6666

9/72 Parramatta Street, Cronulla

All measurement are approximate. For illustrative purposes only. INT AREA 76M<sup>2</sup>