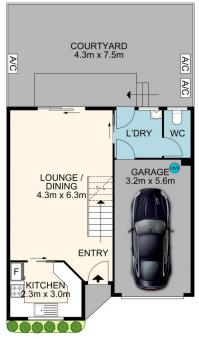

- Open plan living and dining area that flows seamlessly to the courtyard
- Modern kitchen equipped with oven, electric stove top & ample storage
- Garage with automated roller door & internal access
- Internal laundry with second toilet
- Bedrooms are equipped with their own air conditioning unit
- Oversized main bedroom with built in wardrobe & extra

## 2 📭 1 🖺 1 🗬

**Price** : \$ 980,000 **Land Size** : 145 sqm

View: https://www.thepropertyco.com.au/7961231

Christopher Igoe 02 8320 6666

Emily Cooper 02 8320 6666

**GROUND FLOOR** 

FIRST FLOOR

4/736-738 Kingsway, Gymea

All measurement are approximate. For illustrative purposes only. INT AREA 119M<sup>2</sup>

THE PROPERTY CO.

GROUP