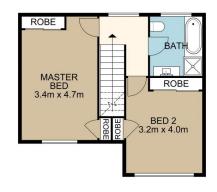

- Open plan living and dining area that flows seamlessly to the courtyard
- Modern kitchen equipped with oven, electric stove top & ample storage
- Garage with automated roller door & internal access
- Internal laundry with second toilet
- Bedrooms are equipped with their own air conditioning unit
- Oversized main bedroom with built in wardrobe & extra

## 2 📭 1 🖺 1 🗬

**Price** : \$ 980,000 **Land Size** : 145 sqm

View: https://www.thepropertyco.com.au/7961231

Christopher Igoe 02 8320 6666

Emily Cooper 02 8320 6666

**GROUND FLOOR** 

FIRST FLOOR

4/736-738 Kingsway, Gymea

All measurement are approximate. For illustrative purposes only. INT AREA 119M<sup>2</sup>

THE PROPERTY CO.

GROUP