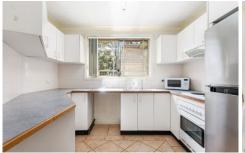

- Open plan living and dining area that flows seamlessly to the courtyard
- Modern kitchen equipped with oven, electric stove top & ample storage
- Garage with automated roller door & internal access
- Internal laundry with second toilet
- Bedrooms are equipped with their own air conditioning unit
- Oversized main bedroom with built in wardrobe & extra