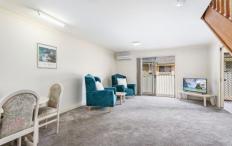

- Open plan living and dining area that flows seamlessly to the courtyard
- Modern kitchen equipped with oven, electric stove top & ample storage
- Garage with automated roller door & internal access
- Internal laundry with second toilet
- Bedrooms are equipped with their own air conditioning unit
- Oversized main bedroom with built in wardrobe & extra