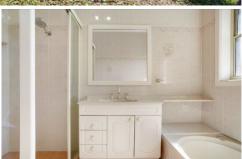

- Grassed outdoor yard with shed for extra storage
- Double lock up garage with internal access for ease
- Kitchen equipped with dishwasher, oven, electric stovetop and ample storage
- Master bedroom with walk in wardrobe and ensuite
- Both bedrooms equipped with built in wardrobes
- Bathroom with shower and bath as well as added powder room for convenience
- Located 1.3km from Loftus Station, 160m from local bus stop, 260m from Pendlebury Park and 3.6km from