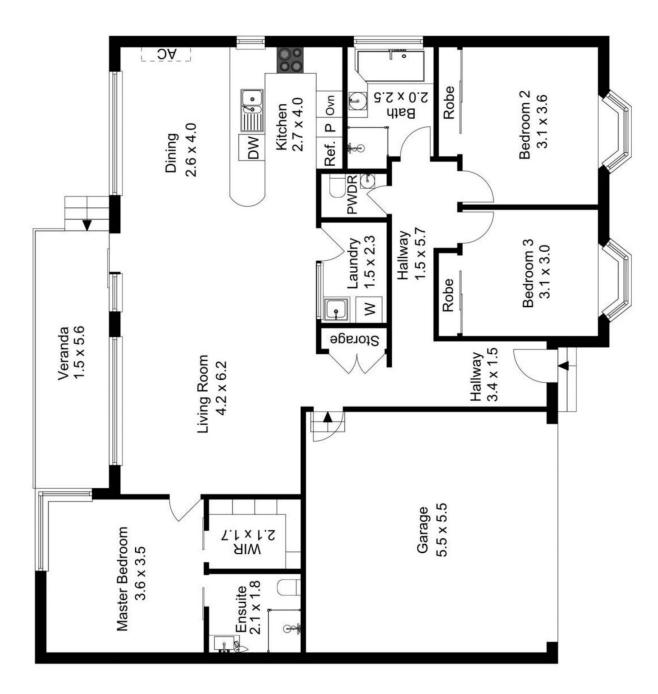

## 229a Loftus Avenue Loftus NSW

Set in a quiet location this impressive three bedroom villa offers both privacy and convenience, with its open plan living and central location to shops, local parks, public transport, cafes and restaurants. Displaying its hassle-free lifestyle, making this the ideal opportunity for first home buyers, young families, down-sizers and investors.

- Grassed outdoor yard with shed for extra storage
- Double lock up garage with internal access for ease
- Kitchen equipped with dishwasher, oven, electric stovetop and ample storage
- Master bedroom with walk in wardrobe and ensuite
- Both bedrooms equipped with built in wardrobes
- Bathroom with shower and bath as well as added powder room for convenience
- Located 1.3km from Loftus Station, 160m from local bus stop, 260m from Pendlebury Park and 3.6km from

All measurements are approximate. For illustraive purposes only.