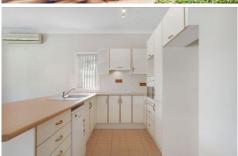

- Grassed outdoor yard with shed for extra storage
- Double lock up garage with internal access for ease
- Kitchen equipped with dishwasher, oven, electric stovetop and ample storage
- Master bedroom with walk in wardrobe and ensuite
- Both bedrooms equipped with built in wardrobes
- Bathroom with shower and bath as well as added powder room for convenience
- Located 1.3km from Loftus Station, 160m from local bus stop, 260m from Pendlebury Park and 3.6km from