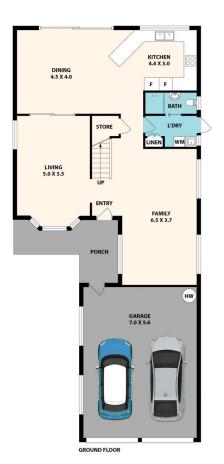

## 110 Telopea Ave, Caringbah South

Floor plan produced by ENFORCEFX.COM - All measurents are approximate. Floor plan is not to scale. All information contained here is believed to be reliable, however we cannot guarantee the accuracy and interested persons should rely on their own enquires.

TOTAL AREA 250 M<sup>2</sup>

THE PROPERTY CO.