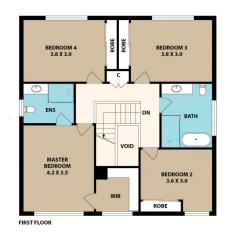

## 110 Telopea Ave, Caringbah South

Floor plan produced by ENFORCEFX.COM - All measurents are approximate. Floor plan is not to scale. All information contained here is believed to be reliable, however we cannot guarantee the accuracy and interested persons should rely on their own enquires.

TOTAL AREA 250 M<sup>2</sup>

THE PROPERTY CO.