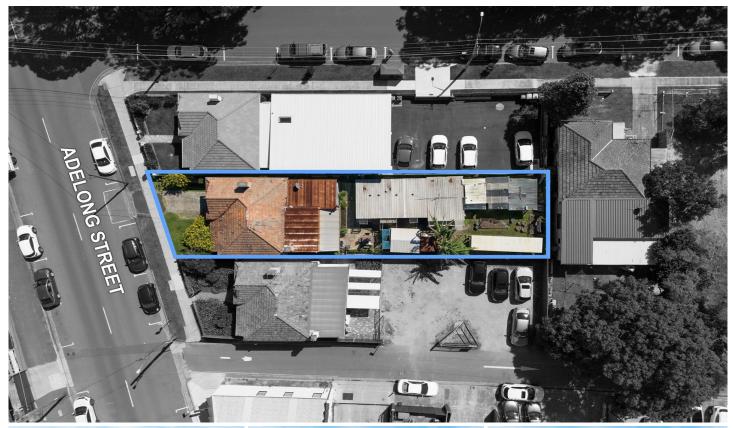

## 5 Adelong Street Sutherland NSW

Nestled in a prime location just meters from shops and the railway station, this 3-bedroom brick/tile home offers both convenience and potential. Whether you're looking for a landmark development site or covert the existing dwelling into a commercial premises.

- Three-bedroom brick home with generous living areas and off-street parking for 2 cars.
- Perfectly positioned just metres to shops, cafes, and the railway station for effortless commuting.
- Approximately 420sqm of land zoned 'B3 Commercial Core' with a 2.5:1 floor space ratio
- ideal for redevelopment.
- Benefit from a 30m height limit, offering additional scope for vertical expansion.
- Ability to use current home as commercial premise STCA