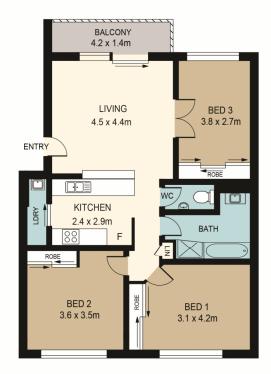

## 45/99-111 Karimbla Road Miranda NSW

Perfectly located in the heart of Miranda, this spacious apartment is set at the rear of a secure and convenient complex, designed to maximise space and natural light. Offering three bedrooms of accommodation, all with built in robes, modern galley kitchen with ample cupboard and bench space, living and dining room with split system air conditioning, opening onto a bright covered balcony. This central apartment is approximately 250m from Westfield Miranda & Miranda train station, and moments from great schools, parks and local amenities. The complex also has its own swimming pool and a lock up garage is also on title for this apartment.

- Living and dining room with split system AC, opening onto a covered balcony
- Modern galley kitchen with ample cupboard and bench space

3 📭 1 🖺 1 😭

Land Size: 105 sqm

View: https://www.thepropertyco.com.au/7955944

## 45/99 KARIMBLA ROAD, MIRANDA

THE PROPERTY CO.

GROUP

Please note these measurements are approximate only. The plan is intended as a rough guide for illustrative purpose. It is not warranted or guaranteed to be correct nor is it part of the scale or contract