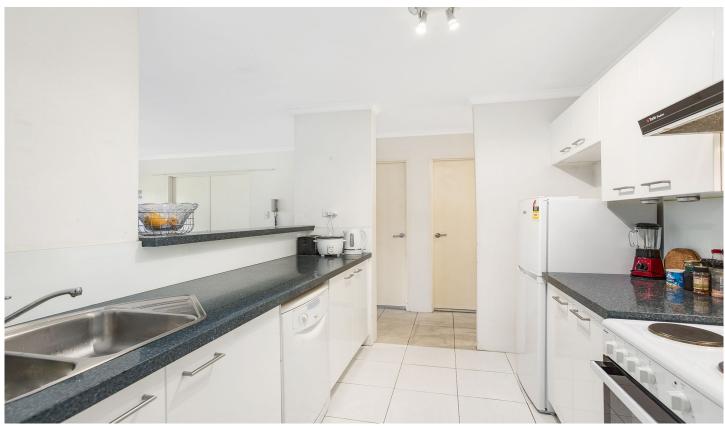

## 45/99-111 Karimbla Road Miranda NSW

Perfectly located in the heart of Miranda, this spacious apartment is set at the rear of a secure and convenient complex, designed to maximise space and natural light. Offering three bedrooms of accommodation, all with built in robes, modern galley kitchen with ample cupboard and bench space, living and dining room with split system air conditioning, opening onto a bright covered balcony. This central apartment is approximately 250m from Westfield Miranda & Miranda train station, and moments from great schools, parks and local amenities. The complex also has its own swimming pool and a lock up garage is also on title for this apartment.

- Living and dining room with split system AC, opening onto a covered balcony
- Modern galley kitchen with ample cupboard and bench space

3 📭 1 🖺 1 😭

Land Size: 105 sqm

View: https://www.thepropertyco.com.au/7955944