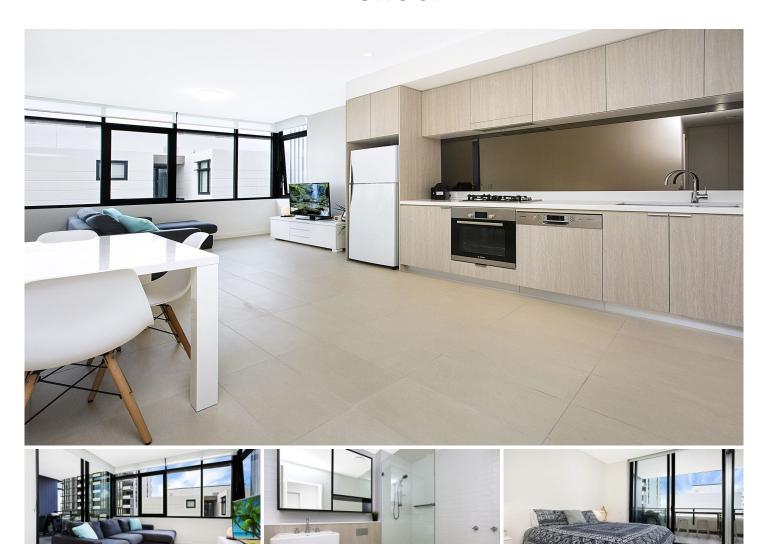

## 601/1 Dune Walk Woolooware NSW

Welcome to 601/1 Dune Walk, Woolooware an as new ultra modern apartment in the popular Woolooware Bay complex. With public transport at your doorstep, you are minutes away to Cronulla Beach and Caringbah & Cronulla shops!

## Features include:

- \* Main bedroom, built-in wardrobe and balcony access
- \* Study room or potential nursery room
- \* Open plan kitchen, lounge and dining that flows to the balcony with ample natural light
- \* Ultra modern bathroom with large shower
- \* Ultra modern kitchen with stainless steel appliances, gas cooking and dishwasher
- \* Split system air conditioning unit
- \* Large balcony with gas connection & overlooking the