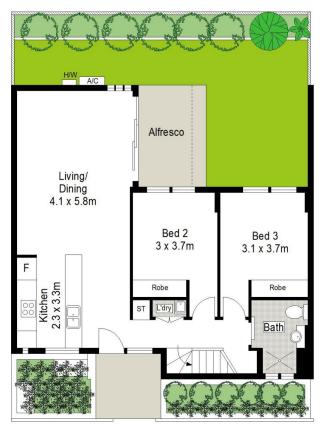

Price: For Sale

View: https://www.thepropertyco.com.au/7953980

Briolynn Kennedy 02 8320 6666

Property Highlights:

SCALE IN METERS.

8/216 President Avenue, Miranda

**GROUND FLOOR** 

3/216 President Avenue, Miranda