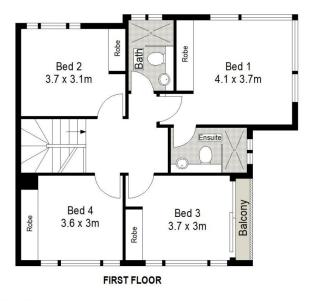

Price: For Sale

View: https://www.thepropertyco.com.au/7953980

Briolynn Kennedy 02 8320 6666

Property Highlights:

SCALE IN METERS.

8/216 President Avenue, Miranda

**GROUND FLOOR** 

3/216 President Avenue, Miranda