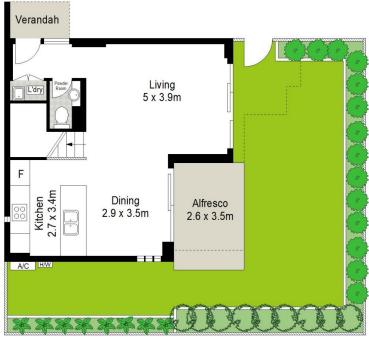

Price: For Sale

View: https://www.thepropertyco.com.au/7953980

Briolynn Kennedy 02 8320 6666

Property Highlights:

SCALE IN METERS.

8/216 President Avenue, Miranda

**GROUND FLOOR** 

3/216 President Avenue, Miranda