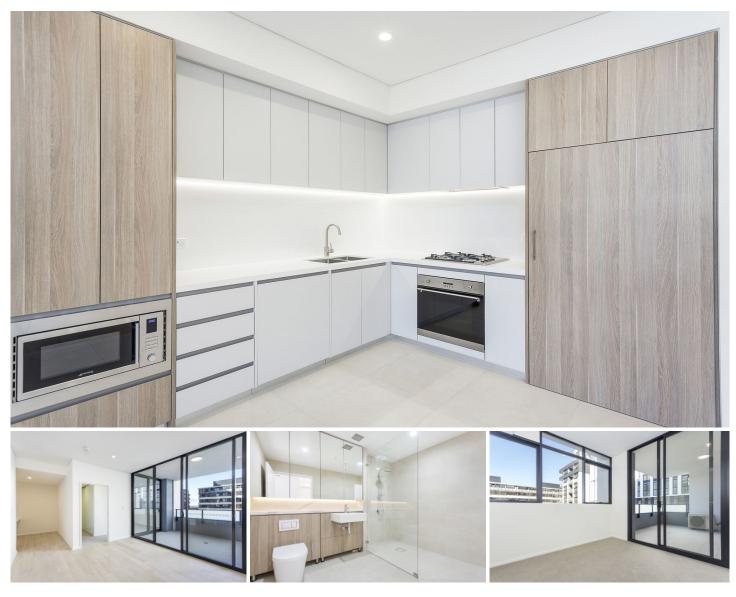

## 213/6 Village Place Kirrawee NSW

Welcome to 213/6 Village Place Kirrawee, an ultra modern apartment in the popular South Village complex. This apartment has everything you need at your convenience from ultra modern living to shops, cafes, restaurants and the train station only seconds away.

## Features include:

\* 2 rooms, main bedroom with carpet, large wardrobe and balcony access

\* 2nd room ideally used as a study or a perfect area for a child's nursery

\* Open plan kitchen, lounge and dining that flows to the balcony

\* Tiled kitchen, floating timber floors in lounge & study/nursery and carpet in the main bedroom

\* Oversized ultra modern bathroom with large shower

John Daewoud 02 8320 6666

View : https://www.thepropertyco.com.au/7945755