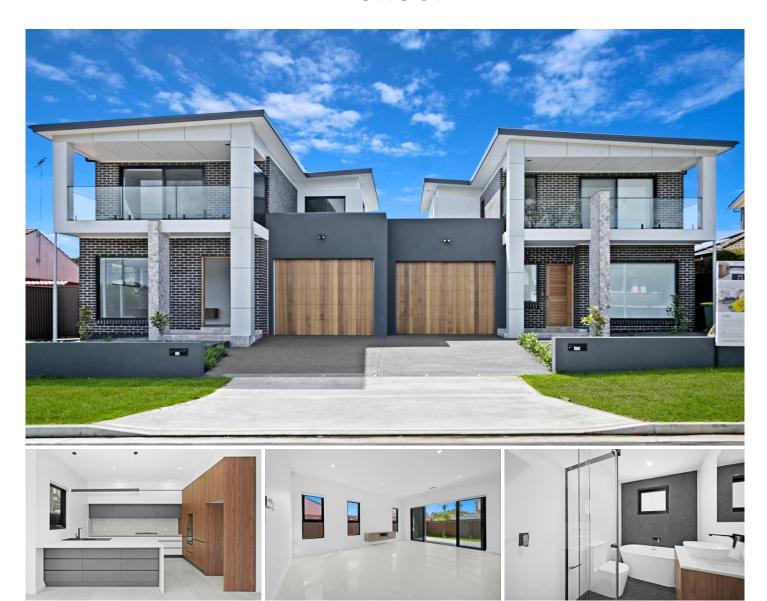

## 11 Windermere Crescent Panania NSW

Welcome to 11 Windermere Crescent Panania, an ultra-modern residence that offers the finest luxury fittings and finishes. Presenting a beautiful and ideal floor plan in one of the best locations in Panania, this home is sure to impress!

## Features Include:

- \* 4 large bedrooms with wardrobes
- \* Master bedroom with an ensuite and large balcony
- \* Open plan living and dining areas
- \* An abundance of natural lighting throughout
- \* Ultra-modern kitchen with over-sized stone bench-tops and stone splashback and high quality stainless steel appliances