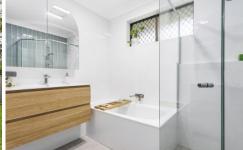

- Timber decked entertaining area flows perfectly to the grassed yard & fire pit zone
- Spacious living area, perfect for hosting gatherings or enjoying quiet evenings by the fireplace
- Kitchen equipped with electric Omega cook top, Bosch oven & plenty of bench & cupboard space
- Each room is equipped with ceiling fans for added comfort
- Ample storage including a linen press, 'mudroom' zone at the front door & outdoor shed