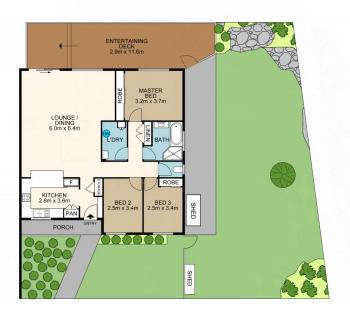

3 📭 1 🔓 2 😭

**Price:** \$1,175,000

View: https://www.thepropertyco.com.au/7939272

Christopher Igoe 02 8320 6666

Emily Cooper 02 8320 6666

6/20-22 Toronto Parade, Sutherland

All measurement are approximate. For illustrative purposes only. INT AREA 105M²