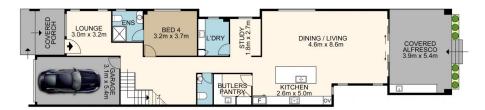

## **GROUND FLOOR**

- 4 queen sized bedrooms plus separate study
- Stunning designer kitchen with butler's pantry
- Ducted air-conditioning throughout
- Mains gas for cooking and heating
- Alternative main bedroom with ensuite on the ground level
- Double glazed front windows
- Large garage with internal access

## 302a The Boulevarde Gymea NSW

Luxurious brand new duplex boasting quality finishes and a distinctive contemporary style. The expansive open plan main living area seamlessly flows through to the covered alfresco with built-in sink and an abundance of storage the ideal place to relax and entertain with family and friends whilst the level private yard is perfect for kids and pets.