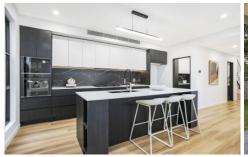

- 4 queen sized bedrooms plus separate study
- Stunning designer kitchen with butler's pantry
- Ducted air-conditioning throughout
- Mains gas for cooking and heating
- Alternative main bedroom with ensuite on the ground level
- Double glazed front windows
- Large garage with internal access