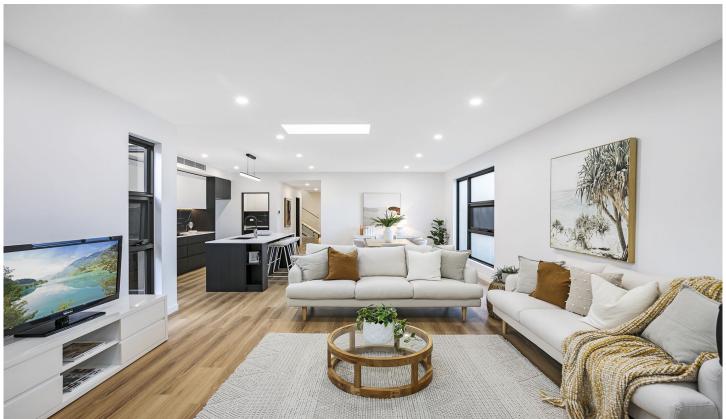

## 302a The Boulevarde Gymea NSW

Luxurious brand new duplex boasting quality finishes and a distinctive contemporary style. The expansive open plan main living area seamlessly flows through to the covered alfresco with built-in sink and an abundance of storage the ideal place to relax and entertain with family and friends whilst the level private yard is perfect for kids and pets.

- 4 queen sized bedrooms plus separate study
- Stunning designer kitchen with butler's pantry
- Ducted air-conditioning throughout
- Mains gas for cooking and heating
- Alternative main bedroom with ensuite on the ground level
- Double glazed front windows
- Large garage with internal access