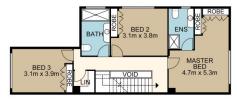

## FIRST FLOOR

SITE PLAN

302 The Boulevarde, Gymea

All measurement are approximate. For illustrative purposes only. INT AREA 189M<sup>2</sup>

THE PROPERTY CO.

GROUP

- 4 queen sized bedrooms plus separate study
- Stunning designer kitchen with butler's pantry
- Ducted air-conditioning throughout
- Mains gas for cooking and heating
- Alternative main bedroom with ensuite on the ground level
- Double glazed front windows
- Large garage with internal access