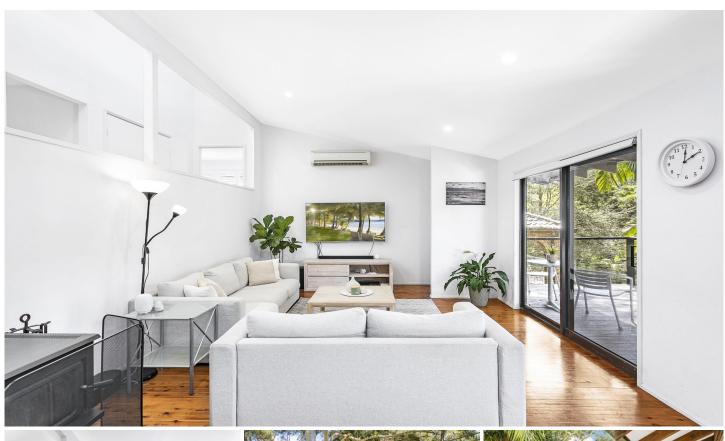

The living and dining areas are complemented by the high ceilings, timber floorboards, and fireplace, with a natural flow leading up to the bedrooms and out to the outdoor alfresco entertaining area and second living room/rumpus, overlooking the grassed yard and fire pit zone.