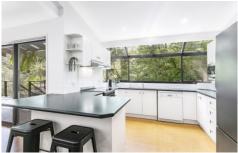

The living and dining areas are complemented by the high ceilings, timber floorboards, and fireplace, with a natural flow leading up to the bedrooms and out to the outdoor alfresco entertaining area and second living room/rumpus, overlooking the grassed yard and fire pit zone.