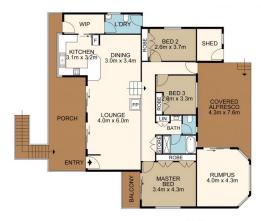

The living and dining areas are complemented by the high ceilings, timber floorboards, and fireplace, with a natural flow leading up to the bedrooms and out to the outdoor alfresco entertaining area and second living room/rumpus, overlooking the grassed yard and fire pit zone.

- Outdoor alfresco entertaining area that seamlessly flows to the second living/rumpus
- Grassed yard, landscaped gardens & a fire pit zone
- Master bedroom equipped with a double built-in wardrobe & balcony

3 📭 1 🖺 4 🗬

**Price** : \$ 1,450,000 **Land Size** : 879 sqm

View: https://www.thepropertyco.com.au/7935661

Emily Cooper 02 8320 6666