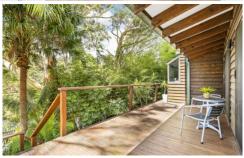

The living and dining areas are complemented by the high ceilings, timber floorboards, and fireplace, with a natural flow leading up to the bedrooms and out to the outdoor alfresco entertaining area and second living room/rumpus, overlooking the grassed yard and fire pit zone.

- Outdoor alfresco entertaining area that seamlessly flows to the second living/rumpus
- Grassed yard, landscaped gardens & a fire pit zone
- Master bedroom equipped with a double built-in wardrobe & balcony