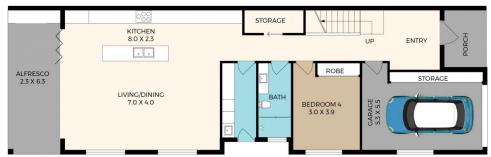

## **GROUND FLOOR**

- Four plush bedrooms feature built-in wardrobes plus study with custom joinery
- Fluid open plan design enjoys perfect flow to outdoor entertaining
- Alfresco area includes a built-in barbeque and oversees swimming pool
- Natural Stone kitchen enjoys integrated appliances, gas cooking
- Deluxe master with a walk-in robe and a full ensuite with a