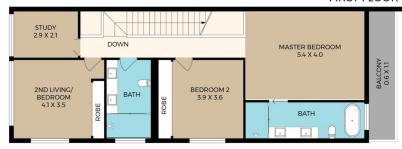

### FIRST FLOOR

- Four plush bedrooms feature built-in wardrobes plus study with custom joinery
- Fluid open plan design enjoys perfect flow to outdoor entertaining
- Alfresco area includes a built-in barbeque and oversees swimming pool
- Natural Stone kitchen enjoys integrated appliances, gas cooking
- Deluxe master with a walk-in robe and a full ensuite with a