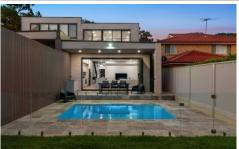

- Four plush bedrooms feature built-in wardrobes plus study with custom joinery
- Fluid open plan design enjoys perfect flow to outdoor entertaining
- Alfresco area includes a built-in barbeque and oversees swimming pool
- Natural Stone kitchen enjoys integrated appliances, gas cooking
- Deluxe master with a walk-in robe and a full ensuite with a