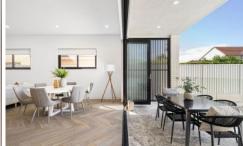

- Four plush bedrooms feature built-in wardrobes plus study with custom joinery
- Fluid open plan design enjoys perfect flow to outdoor entertaining
- Alfresco area includes a built-in barbeque and oversees swimming pool
- Natural Stone kitchen enjoys integrated appliances, gas cooking
- Deluxe master with a walk-in robe and a full ensuite with a