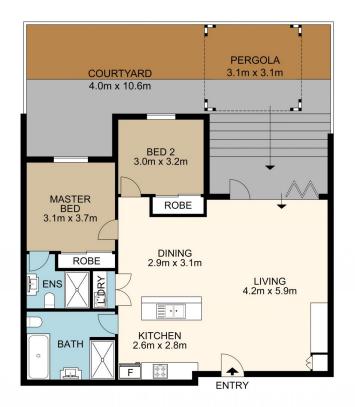

## 202/296-300 Kingsway Caringbah NSW

This ground-floor terrace apartment provides spacious contemporary living, perfect for downsizers or young families. With ample bedrooms and seamless flow from the open-plan lounge to the outdoor entertaining area. Centrally located near all that Caringbah and Cronulla have to offer.

- Ground floor spacious terrace apartment, perfect for downsizers or young families.
- Open plan layout with ample natural light, seamlessly connecting lounge and living areas to outdoor entertaining space.
- Gourmet kitchen with stainless steel appliances and modern features.
- Generously sized bedrooms, each equipped with mirrored built-in robes.
- Master bedroom boasts an ensuite for added

## 2 🗀 2 📛 1 🖨

Price : \$ 745,000 Building Size : 141 sqm

View: https://www.thepropertyco.com.au/7927

916

Jason Mikhail 02 8320 6666

Jonas Kapsanis 02 8320 6666

202/296-300 Kingsway, Caringbah

All measurement are approximate. For illustrative purposes only. INT AREA 76M<sup>2</sup>