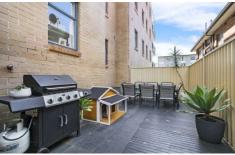

## 202/296-300 Kingsway Caringbah NSW

This ground-floor terrace apartment provides spacious contemporary living, perfect for downsizers or young families. With ample bedrooms and seamless flow from the open-plan lounge to the outdoor entertaining area. Centrally located near all that Caringbah and Cronulla have to offer.

- Ground floor spacious terrace apartment, perfect for downsizers or young families.
- Open plan layout with ample natural light, seamlessly connecting lounge and living areas to outdoor entertaining space.
- Gourmet kitchen with stainless steel appliances and modern features.
- Generously sized bedrooms, each equipped with mirrored built-in robes.
- Master bedroom boasts an ensuite for added