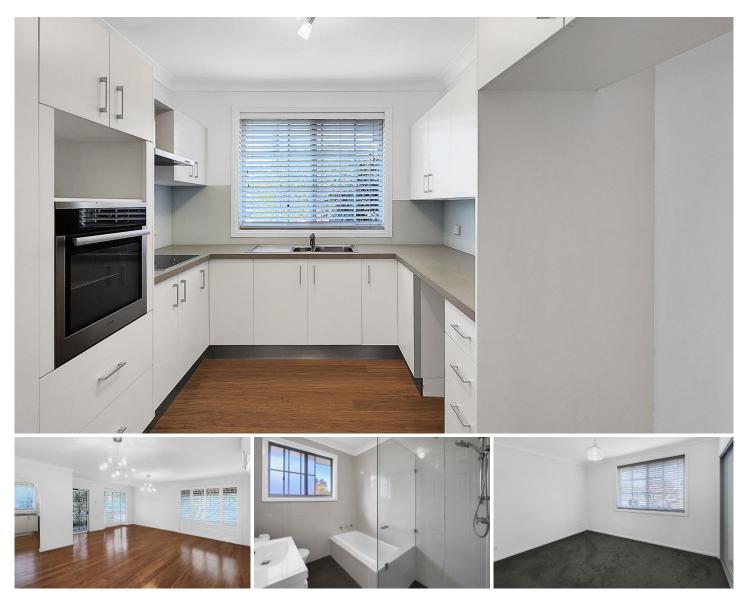

## 8/35-37 Caronia Avenue Woolooware NSW

Welcome 8/35 Caronia Avenue, Woolooware a modern two bedroom villa in a small complex. Located in the heart of Woolooware, the train station is only a short 5 min (400m) walk away.

Features include:

- Two well sized bedrooms, main with built-in wardrobe
- Modern kitchen with Stainless steel appliances and plenty of storage
- Generous sized combined dining and living with floating floors and plantation shutters
- Air conditioning
- Modern bathroom with separate bath and shower
- Internal Laundry with yard access
- Private courtyard
- Single lock up garage with internal access to yard