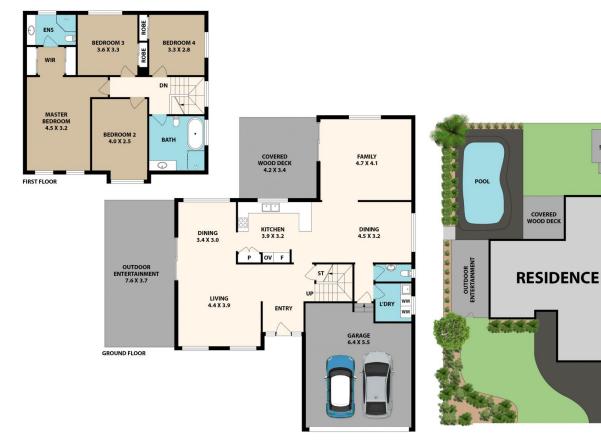

## 43 Kenneth Avenue Kirrawee NSW

Perfectly positioned within walking distance to shops, schooling and transport options, this four bedroom brick home offers room for all the family. Providing Multiple living zones, covered outdoor alfresco and entertaining zones, sparkling in-ground pool, double garage with internal access, plus off-street parking, main bedroom with walk in robe and ensuite.

- Modern kitchen is perfectly positioned, overlooking the yard
- Master bedroom featuring a walk-in robe and ensuite
- Multiple living spaces throughout the ground level
- Ducted air conditioning and ducted vacuum
- Covered outdoor entertaining spaces, overlooking the sparkling in-ground pool Double remote garage for secure parking and extra storage, internal access
- 400 metre walk to South Village, train station, cafes,

## 43 Kenneth Ave, Kirrawee

Floor plan produced by ENFORCEFX.COM - All measurents are approximate. Floor plan is not to scale. All information contained here is believed to be reliable, however we cannot guarantee the accuracy and interested persons should rely on their own enquires.

INT AREA 276 M<sup>2</sup>

THE PROPERTY CO.

SHED

GROUP