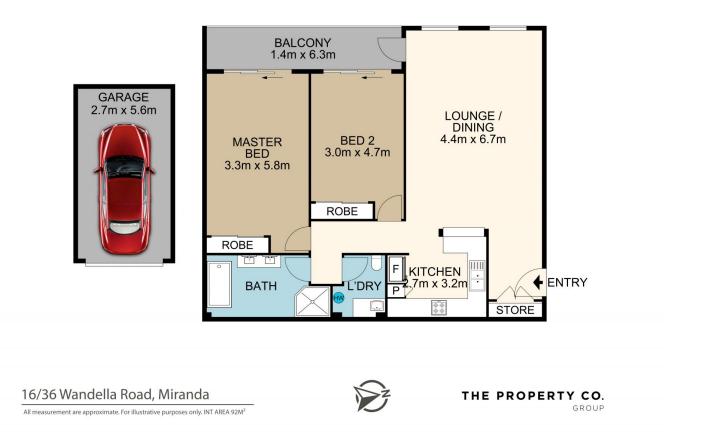

- Granite bench tops with stainless steel appliances
- Two oversized bedrooms both with balcony access and built-in robes
- Expansive living and dining area flooded with natural light
- Oversized freshly renovated bathroom
- Renovated internal laundry and additional toilet
- Easy access single lock-up garage with internal access
- Generous sized common area suitable for all purposes
- Cafes, restaurants, schools, Westfield and Miranda station at your doorstep

| 2 🎮 | 1 |  | 1 | R |
|-----|---|--|---|---|
|-----|---|--|---|---|

| Price                | : \$ 800,000                            |
|----------------------|-----------------------------------------|
| <b>Building Size</b> | : 116 sqm                               |
| View                 | : https://www.thepropertyco.com.au/7903 |
|                      | 106                                     |