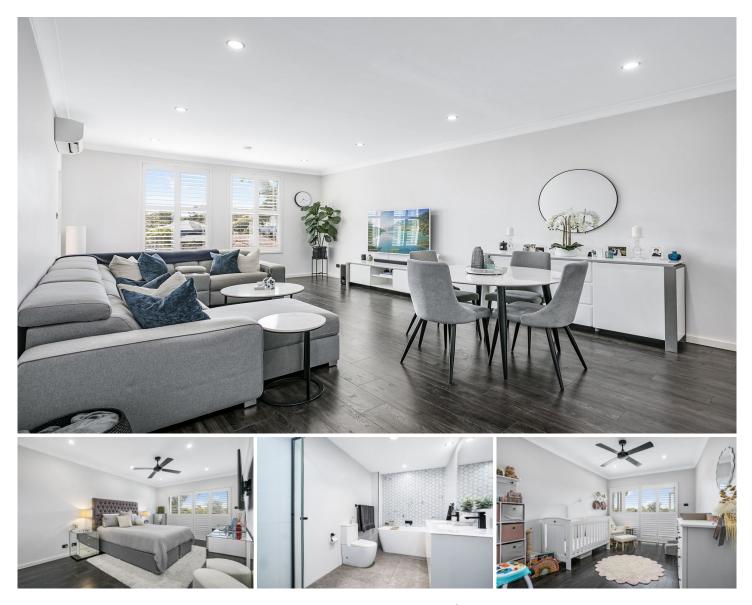

## 16/36 Wandella Road Miranda NSW

A magnificent lifestyle opportunity awaits. Set in The Calere, this stylish residence offers the ideal combination of space, natural light and convenience. Centrally located just moments to the vibrant Westfield Shopping and Entertainment precinct.

- Granite bench tops with stainless steel appliances
- Two oversized bedrooms both with balcony access and built-in robes
- Expansive living and dining area flooded with natural light
- Oversized freshly renovated bathroom
- Renovated internal laundry and additional toilet
- Easy access single lock-up garage with internal access
- Generous sized common area suitable for all purposes
- Cafes, restaurants, schools, Westfield and Miranda station at your doorstep