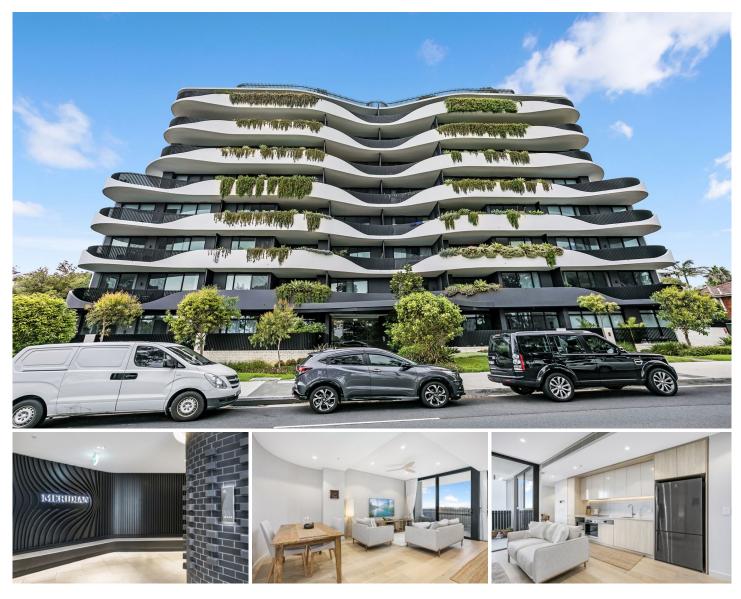

## 601/680 Kingsway Miranda NSW

Welcome to a modern oasis of comfort and convenience in this as new one-bedroom apartment set on the sixth floor of the prestigious Meridian building. Nestled in a prime location, with a north facing orientation, this residence effortlessly combines contemporary design with beautiful, hotel like amenities, ensuring a wonderful low maintenance lifestyle.

- Open-concept layout creating a sense of spaciousness and flow.

- Contemporary colour palette and design elements for a chic atmosphere.

- Clean and fresh ambiance with pristine floorboards throughout.

- Internal laundry, plus storage cupboards, adding convenience to daily living.

- Ducted air conditioning and fans, for a comfortable living

1 🎮 1 🚔 1 🚘

Price : \$ 700,000 View : https://www.thepropertyco.com.au/7903066