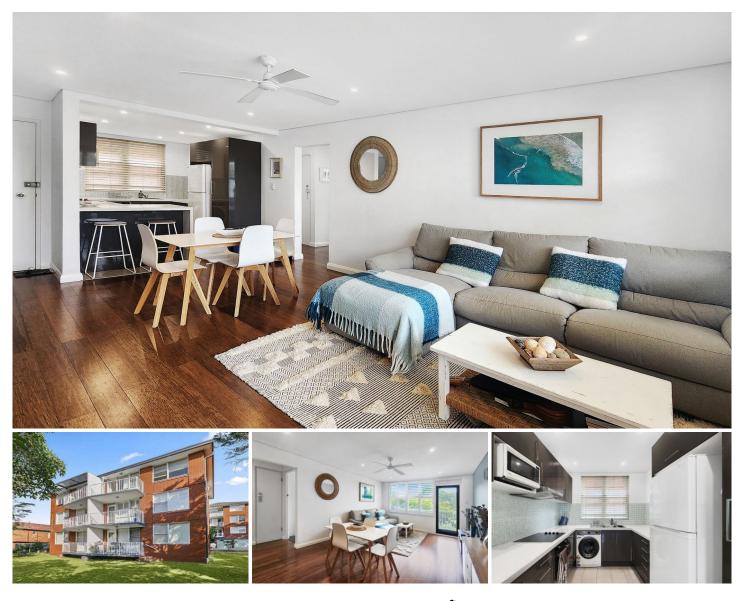

## THE PROPERTY CO. GROUP

5/110 Kingsway Woolooware NSW

Welcome to 5/110 Kingsway Woolooware a beautifully renovated two-bedroom apartment located close to transport and a moment walk to the beach. Situated in a desirable location, this apartment is only a short walk away from Woolooware station, Cronulla's vibrant restaurants, night life and shopping precinct.

- Open plan kitchen and living area with a convenient breakfast bar

- Modern kitchen with stone benchtops, dishwasher and stainless steel appliances. Kitchen also has washer dryer facilities.

- Modern bathroom with combined bath & shower
- Two generously sized bedrooms, fit with built-in wardrobes
- Timber flooring, & plantation shutters throughout
- Ceiling fans throughout