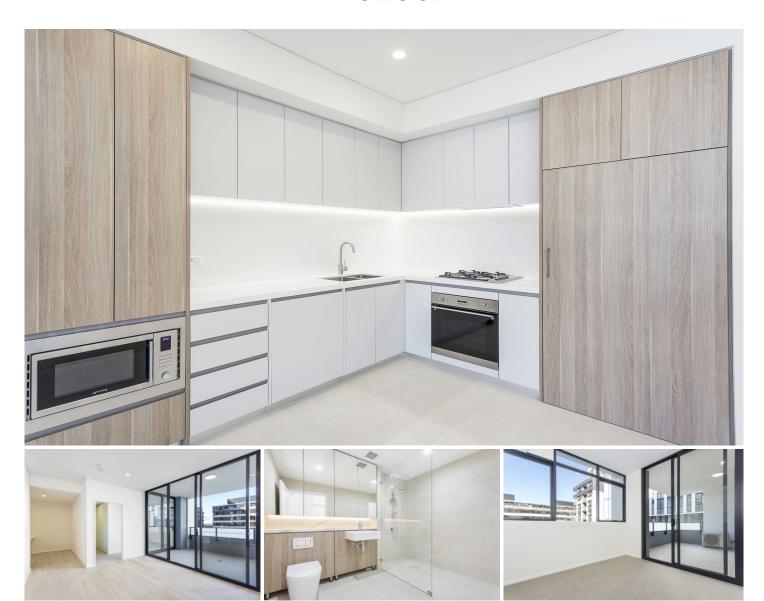

## 213/6 Village Place Kirrawee NSW

Welcome to 213/6 Village Place Kirrawee, an ultra modern apartment in the popular South Village complex. This apartment has everything you need at your convenience from ultra modern living to shops, cafes, restaurants and the train station only seconds away.

## Features include:

- \* 2 rooms, main bedroom with carpet, large wardrobe and balcony access
- \* 2nd room ideally used as a study or a perfect area for a child's nursery
- \* Open plan kitchen, lounge and dining that flows to the balcony
- \* Tiled kitchen, floating timber floors in lounge & study/nursery and carpet in the main bedroom
- \* Oversized ultra modern bathroom with large shower