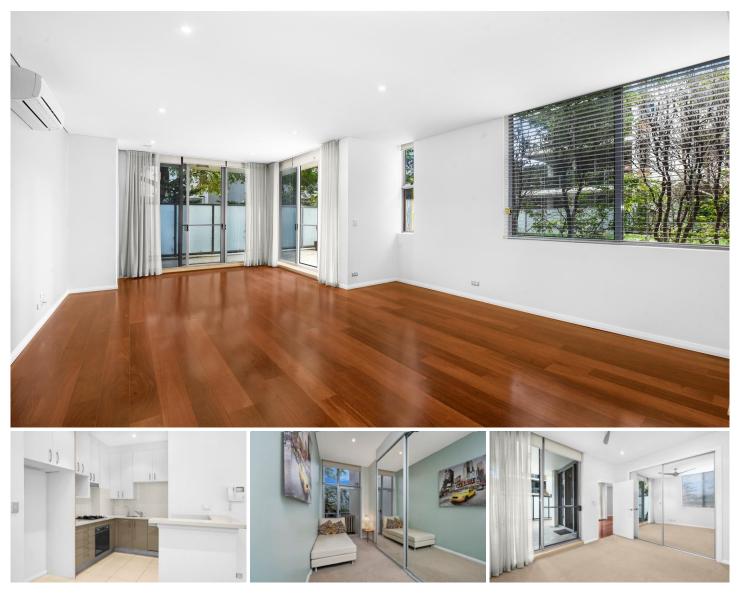

## 215/18-26 Church Avenue Mascot NSW

Welcome to 21518-26 Church Avenue, a modern apartment in the popular suburb of Mascot. This apartment has everything you need at your convenience from ultra modern living to shops, cafes, restaurants and the train station only seconds away.

Features include:

\* Large bedroom with built-in wardrobe and balcony access \* Ground floor apartment

\* Large Study room with wardrobe and access to second balcony

\* Modern kitchen with stainless steel appliances, gas cooking, stone benchtops and dishwasher

\* Open plan lounge and dining that flows to a large courtyard.

View : https://www.thepropertyco.com.au/7862079

John Daewoud 02 8320 6666