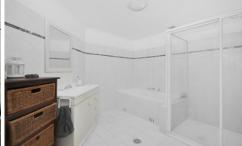

## Features Include

- \* 2 large bedrooms with wardrobes
- \* Open plan lounge and dining area with as new carpet
- \* Good size kitchen with ample cupboard space
- \* Immaculate bathroom with separate shower and bath
- \* Large private balcony with a leafy outlook, ideal for entertaining
- \* Ideal tandem lock up garage
- \* Split system air-conditioning + ceiling fan
- \* Conveniently located, close to everything