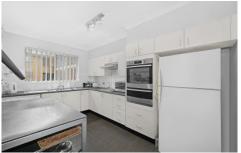

## Features Include

- \* 2 large bedrooms with wardrobes
- \* Open plan lounge and dining area with as new carpet
- \* Good size kitchen with ample cupboard space
- \* Immaculate bathroom with separate shower and bath
- \* Large private balcony with a leafy outlook, ideal for entertaining
- \* Ideal tandem lock up garage
- \* Split system air-conditioning + ceiling fan
- \* Conveniently located, close to everything