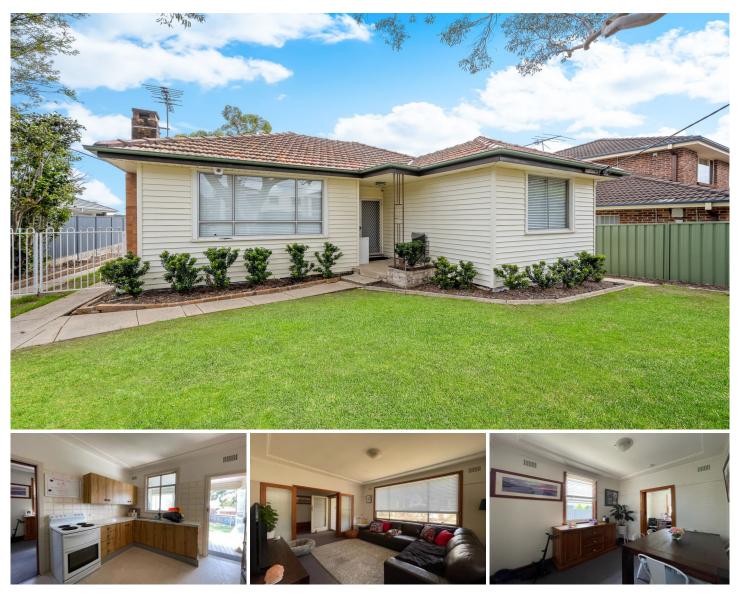

## 9 Forest Road Yowie Bay NSW

- Neat three bedroom residence
- Separate lounge & dining room
- Garage & adjoining carport
- North facing grassed yard
- 140m to Friendly Grocer Corner Store
- 170m to Yawn Coffee Project & 260m to the Bus Stop

- 800m to Yowie Bay Boat Ramp & 1.1km to Miranda Station & Westfields

Disclaimer: The above information is accurate to the best of our knowledge; however, we advise that all interested parties make their own enquiries as we will not be held responsible for any variation that may apply to this information. All distances, sizes and measurements are approximates only. 3 🛤 1 🚔 2 🛱

Land Size: 682.9 sqm View: https://www.thepropertyco.com.au/7859140

John Daewoud 02 8320 6666

Jordan Olar 02 8320 6666