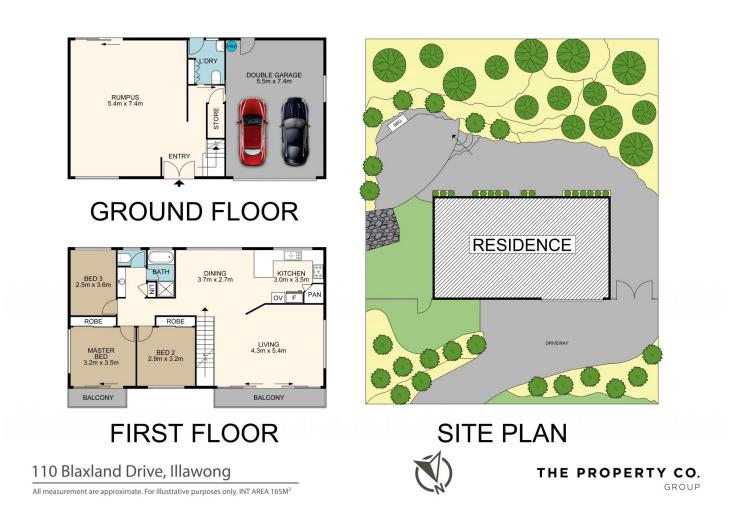

## 110 Blaxland Drive Illawong NSW

Perched on an elevated, quiet street, this private two-story residence beckons with warmth and spaciousness on a 620sqm block. Ideal for families or downsizers, the home boasts three bedrooms, light-filled interiors, and captivating bush valley views.

- Multiple living areas, including a large rumpus room on the ground floor, perfect for entertaining or separate living.

3 🎮 1 🚔 2 🛱

Price : \$ 1,405,000 View : https://www.thepropertyco.com.au/7851346

Christopher Igoe 02 8320 6666