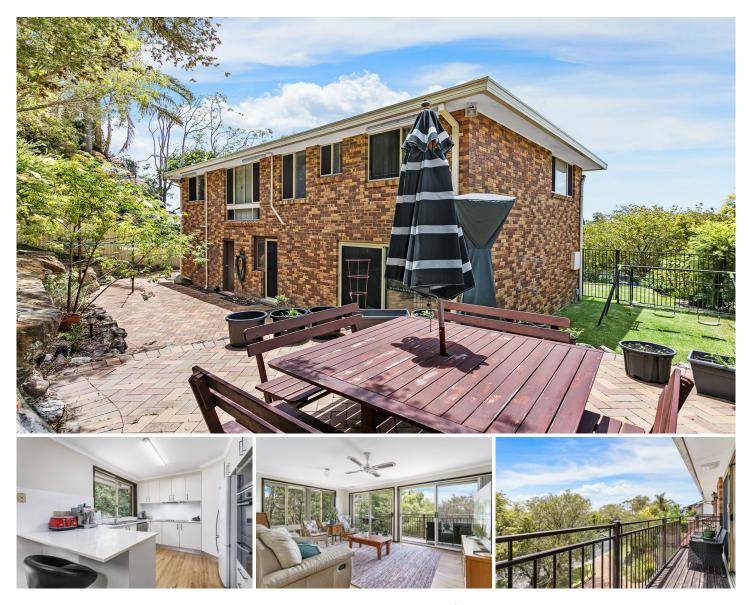

## 110 Blaxland Drive Illawong NSW

Perched on an elevated, quiet street, this private two-story residence beckons with warmth and spaciousness on a 620sqm block. Ideal for families or downsizers, the home boasts three bedrooms, light-filled interiors, and captivating bush valley views.

Close proximity to Illawong shopping precinct, sporting fields, restaurants, cafes, and convenient transport options.
Light-filled interiors enhance the warm and welcoming ambience, benefiting from the favored North-Eastern aspect.

- Multiple living areas, including a large rumpus room on the ground floor, perfect for entertaining or separate living.

3 🎮 1 🚔 2 🛱

Price : \$ 1,405,000 View : https://www.thepropertyco.com.au/7851346

Christopher Igoe 02 8320 6666