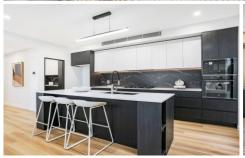

- 4 queen sized bedrooms plus separate study
- Stunning designer kitchen with butler's pantry
- Ducted air-conditioning throughout
- Double glazed front windows
- Mains gas for cooking and heating
- Alternative main bedroom with ensuite on the ground level
- Large garage with internal access