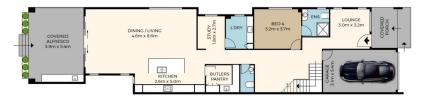

## 302 The Boulevarde Gymea NSW

Boasting quality finishes and a distinctive contemporary style, this stunning Torrens title duplex is sure to impress. The expansive open plan main living area seamlessly flows through to the covered alfresco with built-in sink and an abundance of storage - the ideal place to relax and entertain with family and friends whilst the level private yard is perfect for kids and pets.

- 4 queen sized bedrooms plus separate study
- Stunning designer kitchen with butler's pantry
- Ducted air-conditioning throughout
- Double glazed front windows
- Mains gas for cooking and heating
- Alternative main bedroom with ensuite on the ground level
- Large garage with internal access

## **GROUND FLOOR**

FIRST FLOOR

SITE PLAN

**z** 

THE PROPERTY CO.

GROUP

302B The Boulevarde, Gymea

All measurements are approximate. For illustraive purposes only.