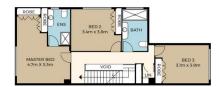

## 302 The Boulevarde Gymea NSW

Boasting quality finishes and a distinctive contemporary style, this stunning Torrens title duplex is sure to impress. The expansive open plan main living area seamlessly flows through to the covered alfresco with built-in sink and an abundance of storage - the ideal place to relax and entertain with family and friends whilst the level private yard is perfect for kids and pets.

- 4 queen sized bedrooms plus separate study
- Stunning designer kitchen with butler's pantry
- Ducted air-conditioning throughout
- Double glazed front windows
- Mains gas for cooking and heating
- Alternative main bedroom with ensuite on the ground level
- Large garage with internal access

## **GROUND FLOOR**

FIRST FLOOR

SITE PLAN

**z** 

THE PROPERTY CO.

GROUP

302B The Boulevarde, Gymea

All measurements are approximate. For illustraive purposes only.