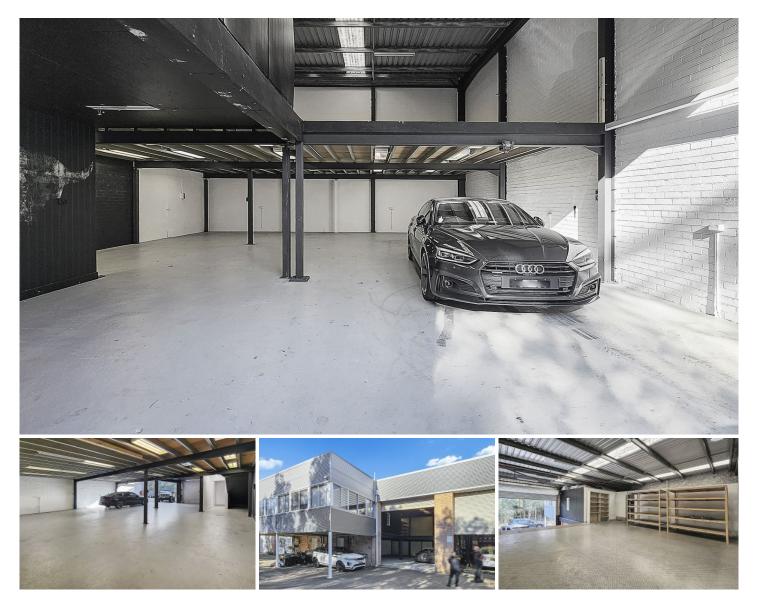

## 18/80 Box Road Taren Point NSW

Welcome to 18/80 Box Road Taren Point and excellent opportunity to lease this large factory space located in an easy access street. This complex is at the end of a cul-de-sac making entry and exit into the complex easy.

Features include

- \* Large usable floor space of approximately 240sqm
- \* Kitchenette and lunch room
- \* Full bathroom with shower and toilet
- \* Garage door height of approx 4.8m
- \* Large office area
- \* Mezzanine
- \* Floating floors throughout
- \* Ducted Air-conditioning
- \* 2 allocated carspaces
- \* Updated throughout