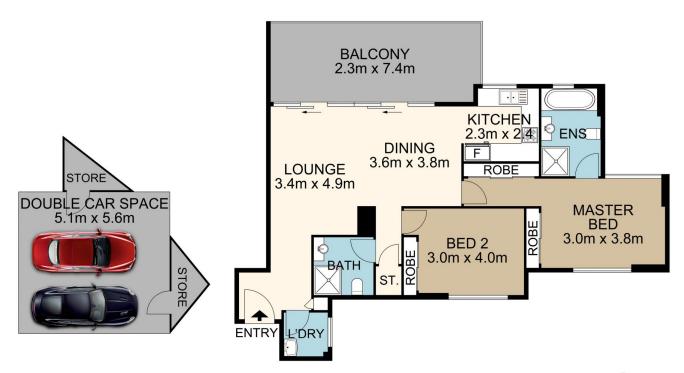

## 182/360 Kingsway Caringbah NSW

Flooded with natural light and enjoying panoramic views from its twelfth-floor position, this stunning executive apartment is immaculate throughout and sure to impress.

## Features Include;

- Spectacular city, bay and ocean views
- Double car space plus lock-up storage in secure basement car park.
- Both bedrooms with built-ins, the main also with an ensuite
- Reverse cycle air-conditioning and ceiling fans for year-round comfort
- Huge entertainers balcony with sunny north-east aspect
- Complex includes indoor heated pool plus gym, spa and sauna
- Dual lift access to all levels of the complex
- Short stroll to shops, restaurants and the train station