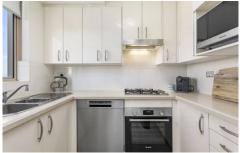

## Features Include;

- Spectacular city, bay and ocean views
- Double car space plus lock-up storage in secure basement car park.
- Both bedrooms with built-ins, the main also with an ensuite
- Reverse cycle air-conditioning and ceiling fans for year-round comfort
- Huge entertainers balcony with sunny north-east aspect
- Complex includes indoor heated pool plus gym, spa and sauna
- Dual lift access to all levels of the complex
- Short stroll to shops, restaurants and the train station