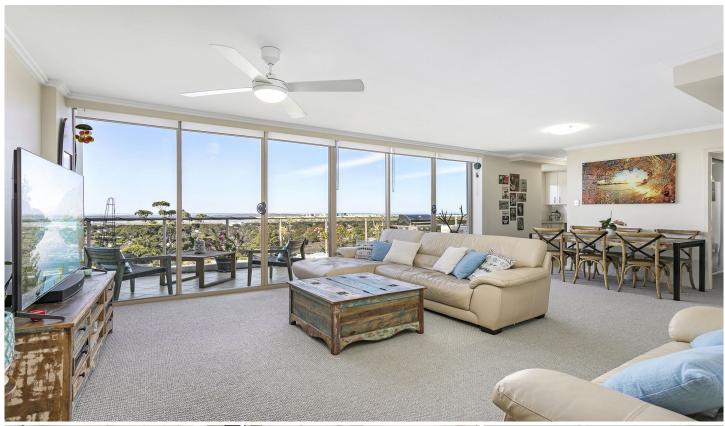

## 182/360 Kingsway Caringbah NSW

Flooded with natural light and enjoying panoramic views from its twelfth-floor position, this stunning executive apartment is immaculate throughout and sure to impress.

## Features Include;

- Spectacular city, bay and ocean views
- Double car space plus lock-up storage in secure basement car park.
- Both bedrooms with built-ins, the main also with an ensuite
- Reverse cycle air-conditioning and ceiling fans for year-round comfort
- Huge entertainers balcony with sunny north-east aspect
- Complex includes indoor heated pool plus gym, spa and sauna
- Dual lift access to all levels of the complex
- Short stroll to shops, restaurants and the train station