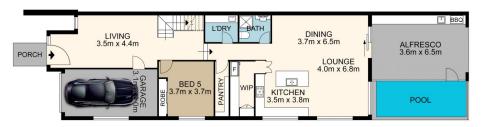

moment you step through the grand entrance, you are greeted with high ceilings and an open-plan layout that exudes sophistication. Home boasts contemporary luxury and an emphasis on open space and natural light.

- Expansive interiors are filled with natural light and flow seamlessly to the outdoor entertaining area
- Entertainers yard with oversized alfresco bbq area, pool and level grass yard
- With both upstairs and downstairs living areas, the layout of the home is versatile for all types of families
- High end kitchen featuring a stone island bench and top-of-the-line appliances
- Executive master retreat is a true oasis, complete with a

5 🗀 3 🔓 2 🖨

**Price:** \$1,875,000

View: https://www.thepropertyco.com.au/7842043



Christopher Igoe 02 8320 6666



Jason Mikhail 02 8320 6666



### **GROUND FLOOR**



## FIRST FLOOR



### SITE PLAN

14B Kenneth Avenue, Kirrawee

All measurement are approximate. For illustrative purposes only. INT AREA 239M²



THE PROPERTY CO.

GROUP