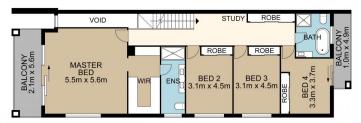

the grand entrance, you are greeted with high ceilings and an open-plan layout that exudes sophistication. Home boasts contemporary luxury and an emphasis on open space and natural light.

- Expansive interiors are filled with natural light and flow seamlessly to the outdoor entertaining area
- Entertainers yard with oversized alfresco bbq area, pool and level grass yard
- With both upstairs and downstairs living areas, the layout of the home is versatile for all types of families
- High end kitchen featuring a stone island bench and top-of-the-line appliances
- Executive master retreat is a true oasis, complete with a

5 🗀 3 🔓 2 🖨

**Price:** \$1,875,000

View: https://www.thepropertyco.com.au/7842043



Christopher Igoe 02 8320 6666



Jason Mikhail 02 8320 6666



### **GROUND FLOOR**



## FIRST FLOOR



### SITE PLAN

14B Kenneth Avenue, Kirrawee

All measurement are approximate. For illustrative purposes only. INT AREA 239M²



THE PROPERTY CO.

GROUP