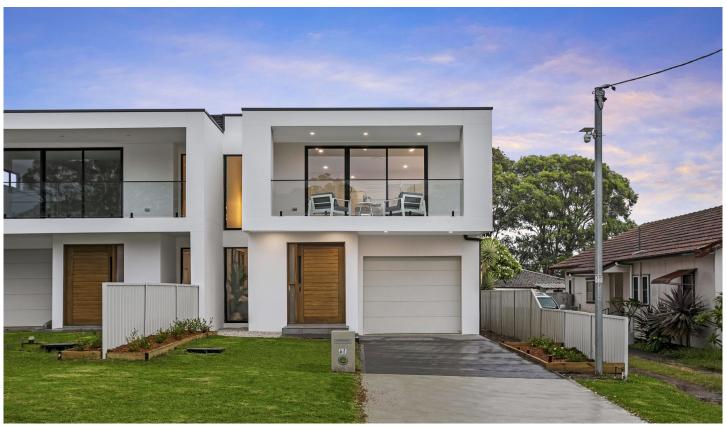

#### 14B Kenneth Avenue Kirrawee NSW

Nestled in an ultra-convenient location, this stunningly crafted home stands out with its sleek and contemporary design. From the moment you step through the grand entrance, you are greeted with high ceilings and an open-plan layout that exudes sophistication. Home boasts contemporary luxury and an emphasis on open space and natural light.

- Expansive interiors are filled with natural light and flow seamlessly to the outdoor entertaining area
- Entertainers yard with oversized alfresco bbq area, pool and level grass yard
- With both upstairs and downstairs living areas, the layout of the home is versatile for all types of families
- High end kitchen featuring a stone island bench and top-of-the-line appliances
- Executive master retreat is a true oasis, complete with a