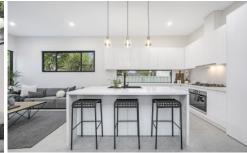

- Expansive interiors are filled with natural light and flow seamlessly to the outdoor entertaining area
- Entertainers yard with oversized alfresco bbq area, pool and level grass yard
- With both upstairs and downstairs living areas, the layout of the home is versatile for all types of families
- High end kitchen featuring a stone island bench and top-of-the-line appliances
- Executive master retreat is a true oasis, complete with a